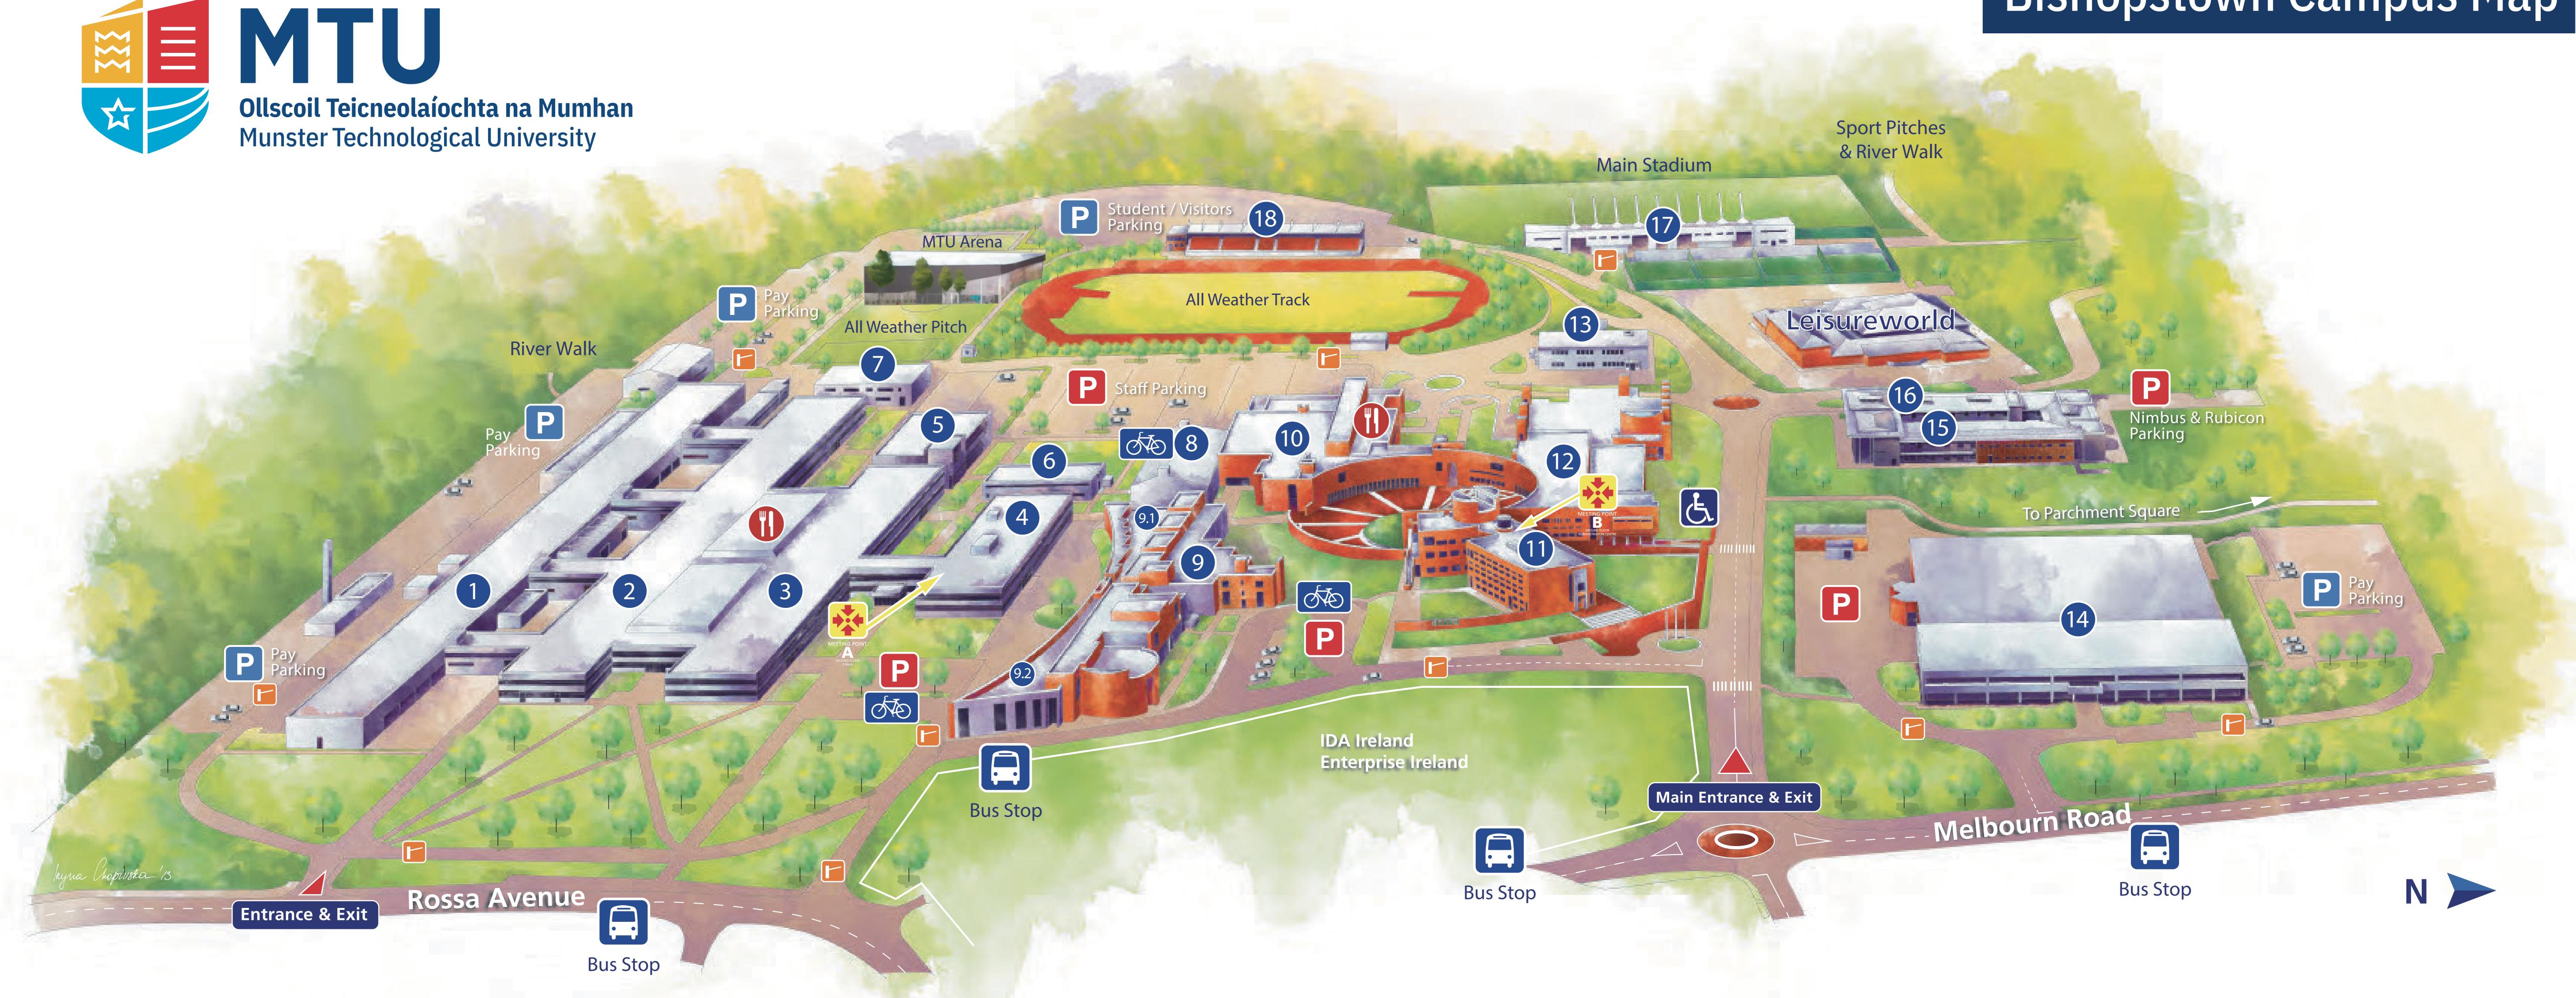

# Bishopstown Campus Map

## LEGEND

Classrooms, Labs, Staff Offices & Workshops

2 B-Block

Classrooms, Labs, Staff Offices

3 C-Block

Atria (East and West) Chaplaincy Info Desk Classrooms and Laboratories **Food Court** Shop (An Síopa)

4 D-Block

Caretakers Chapel Chaplaincy Office James Barry Exhibition Centre Reception Rory Gallagher Theatre

- CREATE Building
- 6 E-Block
- 7 F-Block

8 Sports Hall

9 Berkeley Centre

Library 9.1

IT Centre 92 IT Lecture Theatres 1-5

**IT Labs** 

IT Open Access Centre IT ServiceDesk

### **10** Student Centre

#### **Ground Floor**

**Access Service** Bank of Ireland & ATMs **Bistro** Card Office Copy Centre Extended Campus Alumni Association Nexus Hall Nexus Market

#### First Floor

Accommodation Office Chaplaincy Office Common Room Curve Gallery **Medical Centre Societies Office** Sports Office Students' Union

### Second Floor

Careers & Counselling

#### 11 Administration Centre

#### **Ground Floor**

International Office

Enquiries Desk 1 **Buildings & Estates** Admissions, Registrations Enquiries Desk 2 Fees, Grants & Accounts Payable

**Industry Liasion Office** 

#### First Floor

Office of VP Finance & Admin Registrar & VP Academic Affairs **Graduate Studies Office** 

#### Second Floor

Office of the President Council Room Finance & Payroll **Human Resources** 

### 12 Tourism Building

13 G-Block

14 Melbourn Building Examinations Centre,

Architecture Factory, Human Resources Recruitment, Hincks Centre,
IT Services, Research Office, Technology Enhanced Learning

#### 15 Nimbus Centre

- 16 Rubicon Centre
- 17 Sports Stadium & Pitches
- 18 Athletics Stand & Track

Reserved Parking

Student / Visitors Parking

Designated Meeting Points

**B** Disability Parking

**Bike Parking** 

Parking Barriers **Bus Stops** 

Restaurants